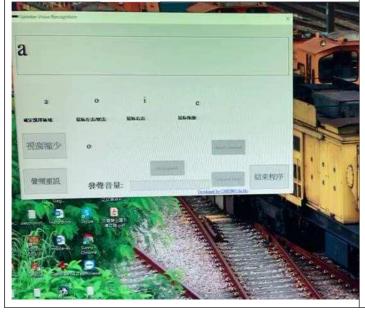

## For the Automatic Screen Scanning System

Some users cannot grasp the joystick with their hands or feet, and their limbs and eyeballs are poorly controlled and unstable. All existing eye tracking and joystick mouse systems cannot meet the limitations of their physical capabilities. Therefore, we developed an automatic screen scanning system to solve this problem. The system only uses four vowels [a, e, I, o] to control the cursor's movement direction [up, down, left, right] which is used the first vowel, the other vowels have used to control the mouse click behavior [left click, right click, double click and drag n drop], and its movement speed.